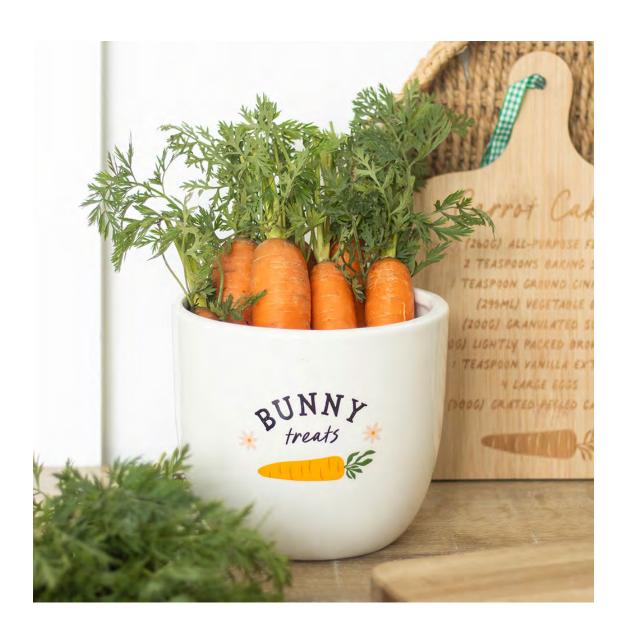

## **Product Code**

CT\_37025

**Bunny Treats Ceramic Pot** 

Barcode: 5056131159075

### **Product Description**

You can never have too many good bowls in the kitchen and this 'Bunny Treats' ceramic pot would be a welcome addition to anycollection! Whether it's for harvesting freshly grown veg from the garden, serving as storage in the kitchen or to sharesnacks for family movie night, this piece offers every practicality. Not suitable for microwave use. Handwash only. 1500ml.Designed by Something Different and part of the Carrot Patch collection of carrot themed wholesale homeware.